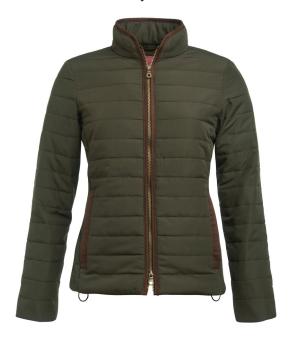

# ALMA / QUILTED JACKET - 2376

## **DESCRIPTION**

Water resistant finish, recycled outer fabric, faux suede binding, 100g recycled wadding, 2 external side pockets, 1 internal zip pocket, 2 drawstring toggles at side seams.

**COMMODITY CODE: 62113390000** 