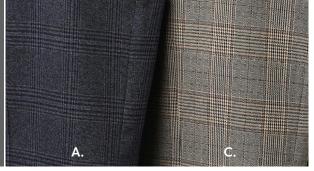

### **BROOK TAVERNER**

**SINCE 1912** 

# **CASUALS & SEPARATES**

## **CHECK DESIGNS**

#### FABIAN TROUSER / SLIM FIT - 8934





#### **DESCRIPTION**

Flat front, 2 side pockets, 1 rear pocket.

COMMODITY CODE: 62034319000

#### **FABRIC SPECIFICATION**

Composition:

64% Polyester, 34% Viscose, 2% LYCRA® Elastane

365glm / Midweight Weight: Stretch: 15% High Level

#### **SIZES**

28" - 42" waist in leg lengths

S - 29.5", R - 31.5", L - 33" & 36" unfinished

Half hem width at size 34" = 19cm

#### **COLOURS**

Available in 2 fabric colours:

A. Navy Check

C. Grey Check

#### **WASH & AFTERCARE RECOMMENDATIONS**



Machine Washable



Wash with colours



Cool iron over damp cloth



Reshape garments naturally



Do NOT tumble



Alternatively. garments can be dry cleaned



STANDARD 100



STeP



#### GARMENT MEASURED FLAT & FASTENED (CM)

| Size                   | 28   | 30 | 32   | 34 | 36   | 38 | 40   | 4