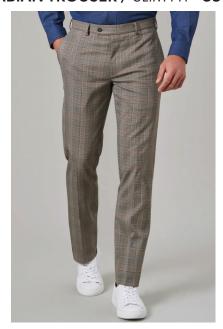

#### FABIAN TROUSER / SLIM FIT - 8934

#### **DESCRIPTION**

Flat front, 2 side pockets, 1 rear pocket.

COMMODITY CODE: 62034319000

#### **SIZES**

28" - 42" waist in leg lengths

S - 29.5", R - 31.5", L - 33" & 36" unfinished

Half hem width at size 34" = 19cm